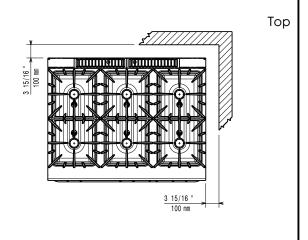

External dimensions, Height: 850 mm Net weight: 200 kg Shipping weight: 221 kg Shipping height: 1070 mm Shipping width: 1020 mm Shipping depth: 1300 mm Shipping volume: 1.42 m<sup>3</sup> Front Burners Power: 6 - 6 kW **Back Burners Power:** 10 - 10 kW Middle Burners Power: 6 - 0/6 - 0 kW

Certification group: N9CG

**Back Burners Dimension -**

Ø 100 Ø 100 mm

Front Burners Dimension -

Ø60 Ø60 mm

Middle Burners Dimension -

Ø 60 Ø 60

If appliance is set up or next to or against temperature sensitive furniture or similar, a safety gap of approximately 150 mm should be maintained or some form of heat insulation fitted.