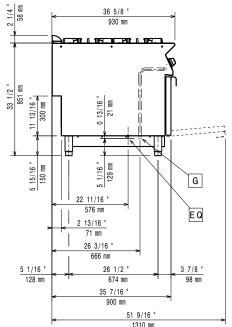

**Key Information:** 

Oven working Temperature: 120 °C MIN; 280 °C MAX

**Oven Cavity Dimensions** (width):

1000 mm

**Oven Cavity Dimensions** (height):

380 mm

**Oven Cavity Dimensions** 700 mm (depth): External dimensions, Width: 1200 mm External dimensions, Depth: 930 mm

External dimensions, Height: 850 mm Net weight: 200 kg Shipping weight: 221 kg Shipping height: 1070 mm Shipping width: 1020 mm Shipping depth: 1300 mm Shipping volume: 1.42 m<sup>3</sup> Front Burners Power: 6 - 6 kW **Back Burners Power:** 10 - 10 kW Middle Burners Power: 6 - 0/6 - 0 kW

Certification group: N9CG

**Back Burners Dimension -**

Ø 100 Ø 100 mm

Front Burners Dimension -

Ø60 Ø60 mm

Middle Burners Dimension -

Ø 60 Ø 60

If appliance is set up or next to or against temperature sensitive furniture or similar, a safety gap of approximately 150 mm should be maintained or some form of heat insulation fitted.