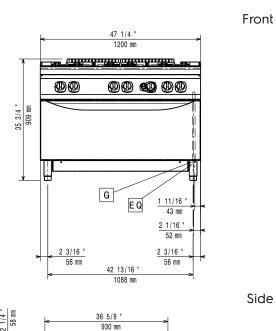

**Key Information:** 

Oven working Temperature: 120 °C MIN; 280 °C MAX

**Oven Cavity Dimensions** (width):

1000 mm

**Oven Cavity Dimensions** (height):

380 mm

**Oven Cavity Dimensions** 700 mm (depth): External dimensions, Width: 1200 mm External dimensions, Depth: 930 mm

External dimensions, Height: 850 mm Net weight: 200 kg Shipping weight: 221 kg Shipping height: 1070 mm Shipping width: 1020 mm Shipping depth: 1300 mm Shipping volume: 1.42 m<sup>3</sup> Front Burners Power: 6 - 6 kW **Back Burners Power:** 10 - 10 kW Middle Burners Power: 6 - 0/6 - 0 kW

Certification group: N9CG

**Back Burners Dimension -**

Ø 100 Ø 100 mm

Front Burners Dimension -

Ø60 Ø60 mm

Middle Burners Dimension -

Ø 60 Ø 60

If appliance is set up or next to or against temperature sensitive furniture or similar, a safety gap of approximately 150 mm should be maintained or some form of heat insulation fitted.